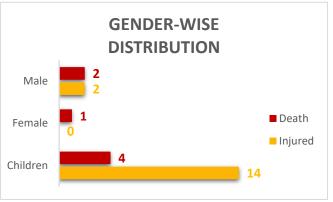

### Causalities and Injuries (Last 24 hours)

| C. No    | District      |   | Death  | S  |    | Remarks                         |
|----------|---------------|---|--------|----|----|---------------------------------|
| Sr. No.  | District      | M | F      | C  | T  | Remarks                         |
| 01       | Hyderabad     | - | -      | 2  | 2  | Madarsa/ Building Collapse      |
| 02       | Badin         | 2 | -      | -  | 2  | Wall Collapse<br>Electric Shock |
| 03       | Khairpur      | - | -      | 1  | 1  | Wall Collapse                   |
| 04       | Umerkot       | - | -      | 1  | 1  | Sky Lightening                  |
| 05       | 05 Tharparkar |   | 1      | -  | 1  | Sky Lightening                  |
|          | Total         | 1 | 1      | 4  | 7  | -                               |
| Sr. No.  | District      |   | Injuri | es |    | Remarks                         |
| 51. 140. | District      | M | F      | C  | T  |                                 |
| 01       | Hyderabad     | 2 | -      | 13 | 15 | Madarsa/ Building Collapse      |
| 02       | Badin         | - | -      | 1  | 1  | Wall Collapse                   |
| Total    |               | 2 | 0      | 14 | 16 | -                               |