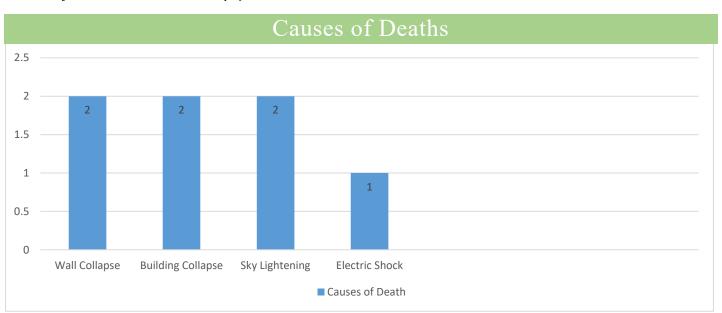

### Causalities and Injuries (Last 24 hours)

| C. No    | District      |   | Death  | S  |    | Remarks                         |
|----------|---------------|---|--------|----|----|---------------------------------|
| Sr. No.  | District      | M | F      | C  | T  | Remarks                         |
| 01       | Hyderabad     | - | -      | 2  | 2  | Madarsa/ Building Collapse      |
| 02       | Badin         | 2 | -      | -  | 2  | Wall Collapse<br>Electric Shock |
| 03       | Khairpur      | - | -      | 1  | 1  | Wall Collapse                   |
| 04       | Umerkot       | - | -      | 1  | 1  | Sky Lightening                  |
| 05       | 05 Tharparkar |   | 1      | -  | 1  | Sky Lightening                  |
|          | Total         | 1 | 1      | 4  | 7  | -                               |
| Sr. No.  | District      |   | Injuri | es |    | Remarks                         |
| 51. 140. | District      | M | F      | C  | T  |                                 |
| 01       | Hyderabad     | 2 | -      | 13 | 15 | Madarsa/ Building Collapse      |
| 02       | Badin         | - | -      | 1  | 1  | Wall Collapse                   |
| Total    |               | 2 | 0      | 14 | 16 | -                               |