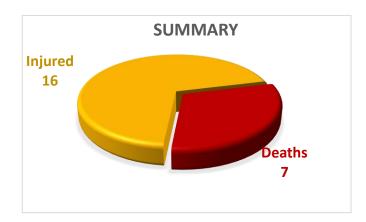

### Causalities and Injuries (Last 24 hours)

| C. No    | District      |   | Death  | S  |    | Remarks                         |
|----------|---------------|---|--------|----|----|---------------------------------|
| Sr. No.  | District      | M | F      | C  | T  | Remarks                         |
| 01       | Hyderabad     | - | -      | 2  | 2  | Madarsa/ Building Collapse      |
| 02       | Badin         | 2 | -      | -  | 2  | Wall Collapse<br>Electric Shock |
| 03       | Khairpur      | - | -      | 1  | 1  | Wall Collapse                   |
| 04       | Umerkot       | - | -      | 1  | 1  | Sky Lightening                  |
| 05       | 05 Tharparkar |   | 1      | -  | 1  | Sky Lightening                  |
|          | Total         | 1 | 1      | 4  | 7  | -                               |
| Sr. No.  | District      |   | Injuri | es |    | Remarks                         |
| 51. 140. | District      | M | F      | C  | T  |                                 |
| 01       | Hyderabad     | 2 | -      | 13 | 15 | Madarsa/ Building Collapse      |
| 02       | Badin         | - | -      | 1  | 1  | Wall Collapse                   |
| Total    |               | 2 | 0      | 14 | 16 | -                               |