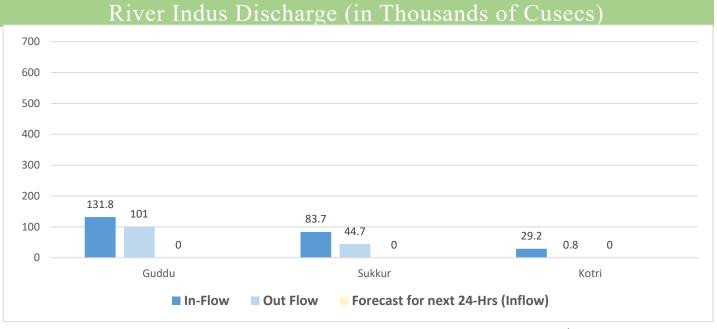

Source: Pakistan Meteorological Department.

Source: Pakistan Meteorological Department - Flood Forecasting Division (FFD) - Bulletin No. B-013/25 Dated 27th June, 2025 11:00 (PST)